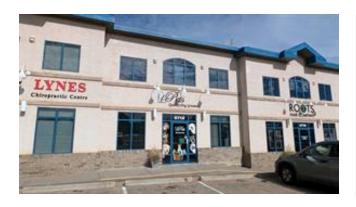

## **5712 48 AVENUE FOR LEASE**

Commercial Real Estate > Commercial Property for Lease

**Location**Camrose, Alberta

Listing ID: 28714

**MLS ID:** A2170240

\$2,500

- **△** TREVOR VINET
- **2** (780) 878-1734
- RE/MAX Real Estate (Edmonton) Ltd.
- **2** 780-672-7474
- 5712 48 Avenue, Camrose, Alberta T4V 0T6

Building Area (Sq. Ft.) Building Area (Sq. M.) Lot Size (Sq. Ft.)

2310.00 214.60 4574

Lot Size (Acres) Roof Foundation

0.11 Metal Slab

InclusionsRestrictionsReportsN/ANone KnownNone

HIGHWAY COMMERCIAL SPACE! Hi traffic, highly visible, great exposure. 1,527 sq ft main floor ideal for dog groomer, retail, beauty salon, professional services, etc. Mezzanine adds 798 sq ft of additional space, currently set up for board room. Bathroom & kitchen area located on main floor, this property is available for immediate possession. Rent for \$2,500 per month triple net, or available for purchase at \$399,900.