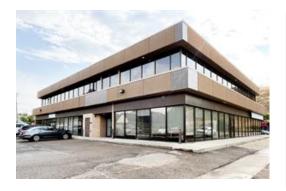

## 210, 1111 KINGSWAY AVENUE SE FOR LEASE

Commercial Real Estate > Commercial Property for Lease

**Location**Medicine Hat, Alberta

Listing ID: 28713

**MLS ID:** A2170226

\$6

△ ADAM ANDREWS

AVISON YOUNG

Suite 210, located on the second floor of a professionally managed office complex at 1111 Kingsway Avenue SE, presents a versatile leasing opportunity. This open-concept space, complemented by two private offices, is ideally suited for a studio, training center, or other professional uses. The unit benefits from large East-facing windows that flood the space with natural light and provide a bright and welcoming work environment. With dual access from both the East and West stairwells, the space offers flexibility in design and use. The property boasts excellent street frontage along Kingsway Avenue, a high-traffic arterial road, ensuring significant visibility while being conveniently located just minutes from Medicine Hat's downtown core and major retail areas. The suite is available at a competitive base rate of \$6.00 PSF, plus proportionate share of utilities, as well as, occupancy costs estimated at \$5.47 PSF. Ample on-site parking, along with recently upgraded common areas and kitchenette, add further value to this prime location. Don't miss out!