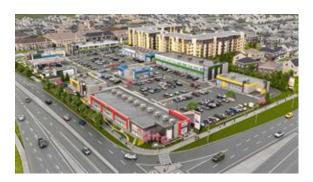

Nearby, Strip Shopping Mall, Visual

Exposure

InclusionsRestrictionsReportsN/ALandlord Approval, Phone Listing BrokerCall Lister

Welcome to Cityscape Square, located in one of the fastest growing neighborhoods in NE Calgary. Prime office space for lease in the heart of the NE. 891-2119 sq ft of space available. Wall to wall windows offer a large amount of natural light into the space. Over 33,000 vehicles per day on Metis Trail offering unrivaled exposure for your business. Access to the shopping center is quick & easy via Metis Trail & Cityscape Drive. Ample surface parking stalls. Pylon & fascia signage available. Potential uses include: Child Education, Health & Wellness, Counselling Services, Professional Services, Medical Use, and much more.