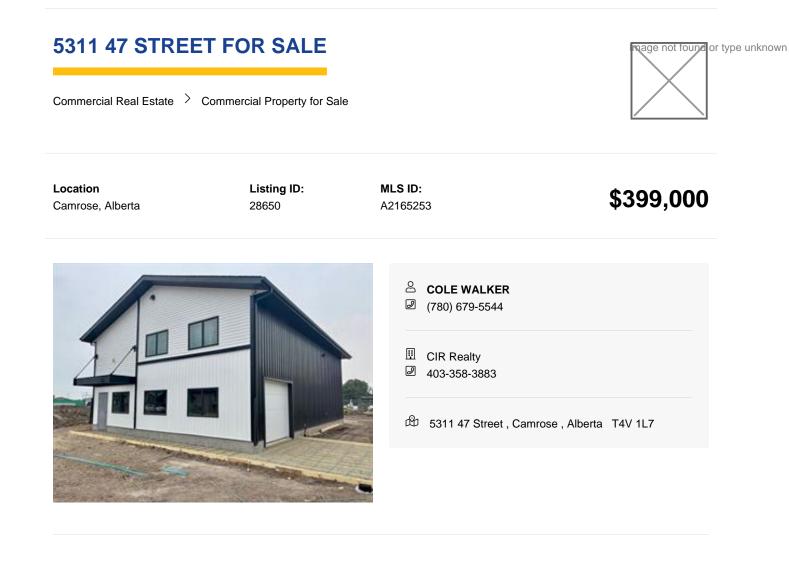

Reports Plot Plan

New commercial shops available soon! These 65ft x 150ft lots may be just what you've be waiting for. Shop sizes ranging from 1200 sqft all the way up to 7500 sqft with prices starting at \$399,000. Look at adding retail up front, maybe a mezzanine with offices! It's all available right here. The builder will build to suit. Only 3 lots available.