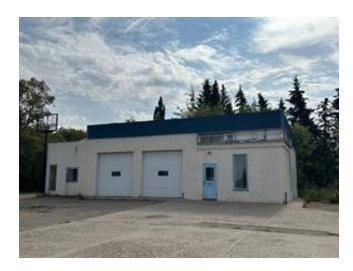

## **5413 COLLEGE DRIVE FOR SALE**

Commercial Real Estate > Commercial Property for Sale

**Location** Vermilion, Alberta Listing ID: 28647

MLS ID: A2164853

\$185,000

- △ BRENDA HAGER
- **(780)** 853-3303
- Real Estate Centre Vermilion
- 5413 College Drive , Vermilion , Alberta T9X 1X8

Reports None

Prime location with high traffic flow on College Drive! Located right across the street is the Vermilion Stadium and Agricultural Society grounds. Lakeland College is right next door and attracts thousands of students annually. The possibilities are endless with this location. Zoned C2 gives a multitude of opportunities to develop your business. The building offers over 1700 sq ft of space to customize to your specific needs. Office space off the front entrance with 2 bays facing College Drive. The east side addition was added giving a side entrance and an additional bay with back alley access. Situated on 4 lots, this property is a great opportunity to invest in the thriving and active community of Vermilion.