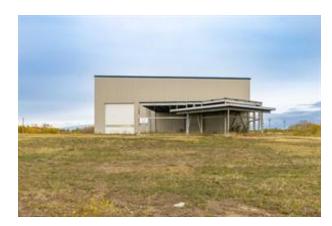

## 6710 & 6804 66 STREET FOR SALE

Commercial Real Estate > Commercial Property for Sale

**Location**Lloydminster, Alberta

Listing ID: 28644

MLS ID: A2164636

\$1,575,000

A BRIAN KIMMEL

**(780)** 808-2700

Reports

Restrictions None Known

Legal Description

Metal Frame

13,100 sq.ft. shop area and 3650 sq.ft. office area 16,750 sq.ft. on 5.91 acres in Hill 7 subdivision, 10 ton crane ready. Great access in all directions. Building is sold as is.