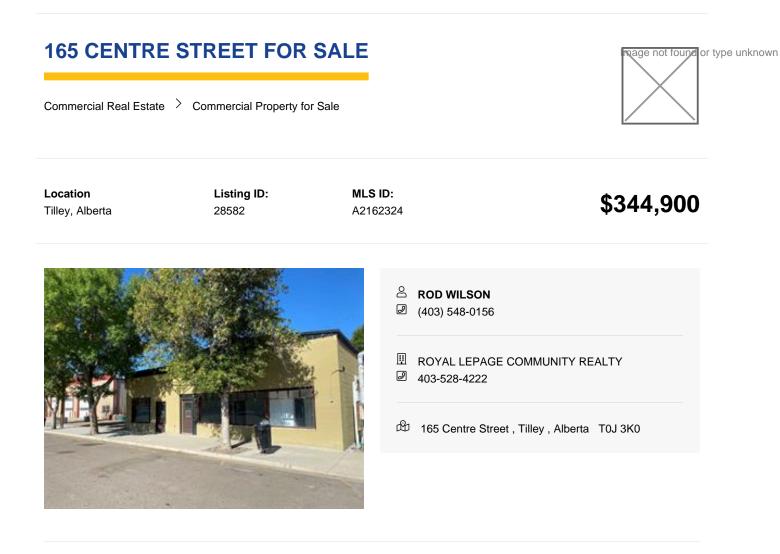

Year Built 1960

Property Sub Type Mixed Use

Building Area (Sq. M.) 310.29

Roof Metal

Heating Forced Air,Natural Gas

Restrictions None Known

Great Building in the heart of Tilly AB. Located only 22km east of Brooks, this hamlet is a great community! The single story building is 3340 sqft . The commercial space is approx 1300 sqt, and has 2 separate areas with frontage and separate street entrances. A public washroom, with wheel chair accessibility. There a office space, a space previously used as a salon, and a work storage area. The residential has 2080 sqft, with 4 bedrooms, a 3 piece main bathroom. Primary has a walk in closet, and 4 piece ensuite. The property also has a basement with an additional 2240 sqft. The backyard features a 12x24 storage garage.