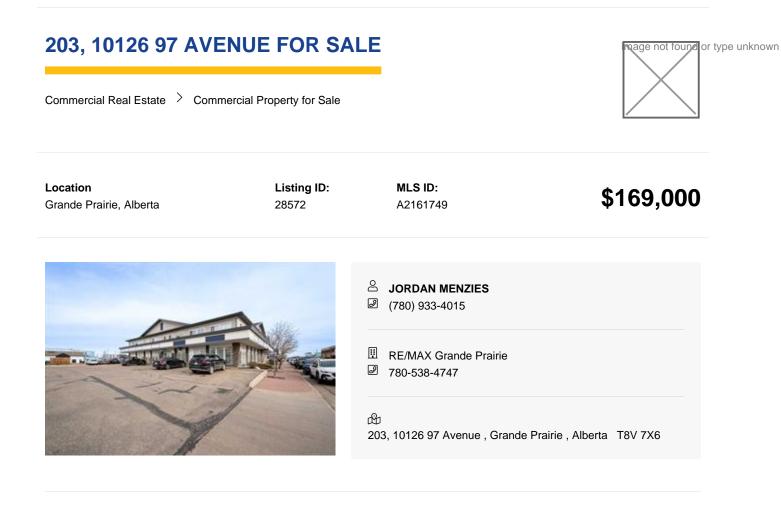

Building Area (Sq. Ft.) 746.00

Foundation Poured Concrete

Inclusions N/A

Premium Second-Floor Office Space for Sale in Grande Central Station, Downtown Grande Prairie Seize the opportunity to own this prime 746 sq.ft. commercial office in the heart of downtown Grande Prairie. Ideally designed for professionals, the space features two private offices, a welcoming reception area, a kitchenette, dedicated storage room, and a private washroom. With elevator access, this office offers both convenience and functionality for staff and clients alike—all at an affordable price point at \$250 per square foot. Don't miss your chance to secure this exceptional office space. Call your commercial REALTOR today to arrange a private tour!