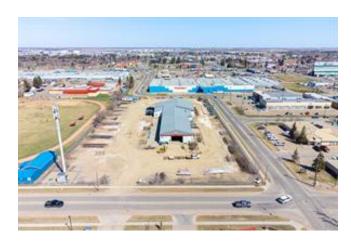

## **5109 41 STREET FOR LEASE**

Commercial Real Estate > Commercial Property for Lease

**Location**Lloydminster, Alberta

Listing ID: 28569

MLS ID: A2161486

\$8.95

**△ DEB KENT-FLECK** 

**(780)** 875-9159

■ MUSGRAVE AGENCIES

**2** 780-875-9159

5109 41 Street , Lloydminster , Alberta T9V 1P7

Transaction Type Title Days On Market

For Lease Fee Simple 305

Lease AmountLease FrequencyZoning8.95AnnuallyI1

SubdivisionBuilding TypeYear BuiltSouthridgeWarehouse1991

Road,Two-Way Access,Visual Exposure

InclusionsRestrictionsReportsN/AUtility Right Of WayCall Lister

3.98 acre rectangular lot with full perimeter fencing and 18,800 sq. ft. industrial shop containing radiant heat and 14 overhead doors (14'high x 22'wide), concrete flooring throughout, floor drains, storage space. Mixed lighting. This space can be divided for the right tenant.