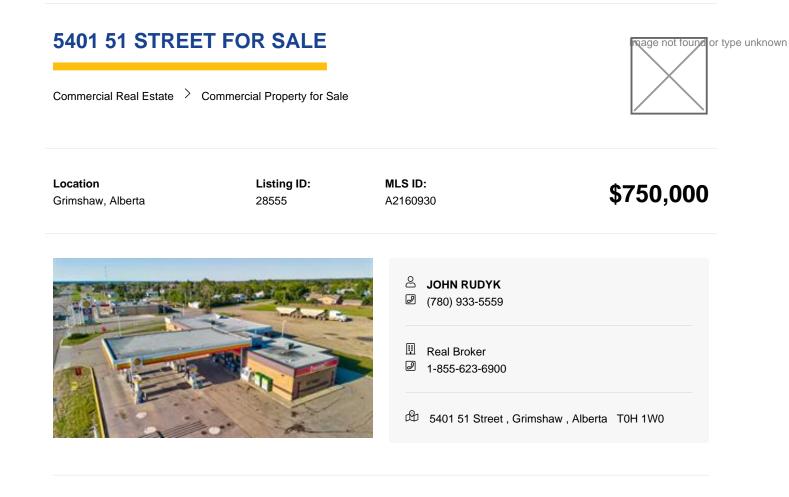

Retail Building and Land for sale leased by National Franchise Tenant in Grimshaw. This 2.36 acre parcel contains a 6000+/- square foot national brand convenience store, gas station, car wash. Long term tenant has triple net lease which renews every 5 years.