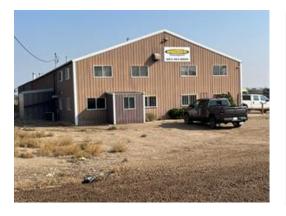

## 214 143040 TR 191 FOR SALE

Commercial Real Estate > Commercial Property for Sale

Location

Rural Newell, County Of, Alberta

Listing ID:

28540 A2160184

MLS ID:

\$497,400

Restrictions None Known

Reports

Floor Plans

Industrial property in prime location just North of Brooks and the TransCanada Highway. The property is on 1.43 acres with a fenced yard, offices, shop and mezzanine. The shop area is 11.700 sqft. with 3 overhead doors and 1 sliding door. Office area includes a reception area, 3 offices, storage room washroom and central air conditioning. Mezzanine level includes a boardroom, staff lunch room, washroom and office. The building is located minutes from Highway 1.