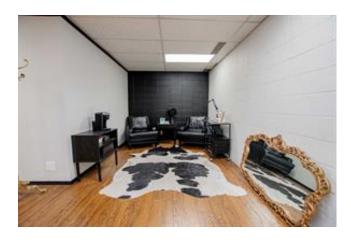

**Restrictions**None Known

Reports Floor Plans

Nicely Renovated 2nd-floor vacant space, ready for immediate possession with its own private entrance and washroom. Excellent visibility & advertising for your business as you are right along 116 Ave. 1429 sq ft with one very large room that could use as a board room, 2 other offices, large storage room and a large countertop with 2 sinks. The remainder of the space is wide open for any use. Windows are extra large, offering plenty of natural light throughout. There is also on-site parking to make it easier for your customers. All this for \$2500/month and includes all utilities & taxes.