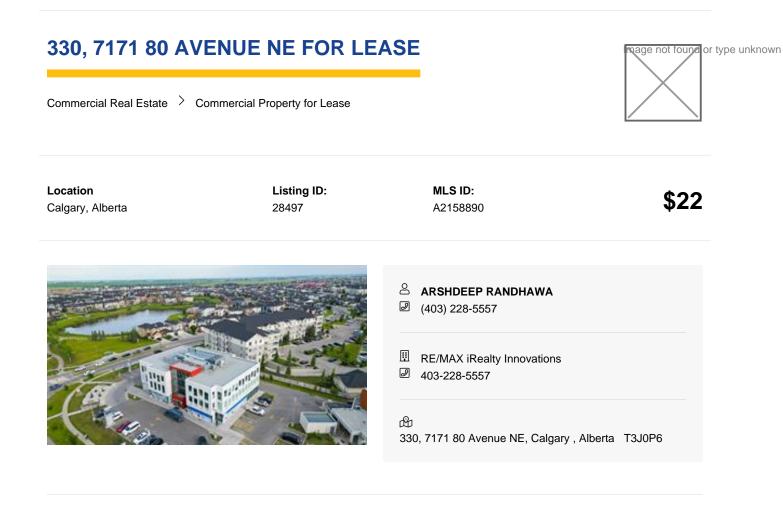

Not to miss opportunity! If you have been looking for a commercial space in established area, then your search ends here. Bringing you retail and office space in a busy northeast Taradale 80 Ave Plaza, offering unparalleled visibility and high traffic. Ideal for a variety of businesses including Medical Clinics, Medical Specialty Clinics, Vet Clinics, Labs, Radiology, Offices, Retail Stores, or other Professional Services (Law Office, Real Estate. Accountant, Mortgage Professionals etc.). This unit presents a fantastic opportunity to establish a strong presence in a thriving community. Benefit from the convenience of ample parking, excellent accessibility, and a competitive lease rate. Don't miss out on this prime location to grow your business.