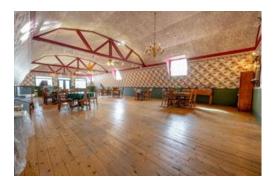

Commercial Kitchen with Large Dining Area for Lease in Grande Prairie - Attention Restaurant Owners! The historic Grande Prairie Dunvegan Tea House restaurant is now available for lease. This iconic landmark in the Peace Region offers a unique opportunity to lease a +/- 2,600 sqft commercial kitchen and restaurant area with character and charm. Located with excellent highway visibility off the newly twinned Highway 40, this property is easily accessible for customers. A new access road off the north of the property ensures convenient customer access, making it an ideal location for your restaurant business to thrive. Don't miss out on this incredible opportunity to scale your restaurant business in Grande Prairie. Schedule a tour today and unlock the full potential of this exceptional property! Lease rate includes utilities.