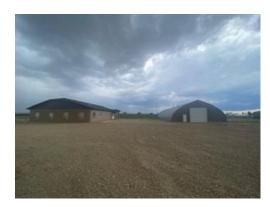

 None
 Boardroom,Parking-Extra
 Direct Access

InclusionsRestrictionsReportsN/ANone KnownNone

This commercial property with exceptional access and visibility, located right off Highway #1 and just 500 meters from Brooks city limits. Key Features: \* \*\*Office Building:\*\* 3,500 sq ft brick building with 6 offices, 3 large boardrooms (one with an attached half bath), a large main entrance, copy room, storage room, kitchenette, and 2 additional half baths. \* \*\*Shop:\*\* 6,000 sq ft heated shop with 14' x 16' and 14' x 14' overhead exterior doors. An interior 12' x 12' overhead door separates half of the shop area. Includes 2 smaller rooms for storage or office areas with a mezzanine above, and is equipped with 3 phase power / 200 amps. \* \*\*Yard:\*\* The property is fully fenced and zoned for commercial use. This property offers many opportunities for various businesses.