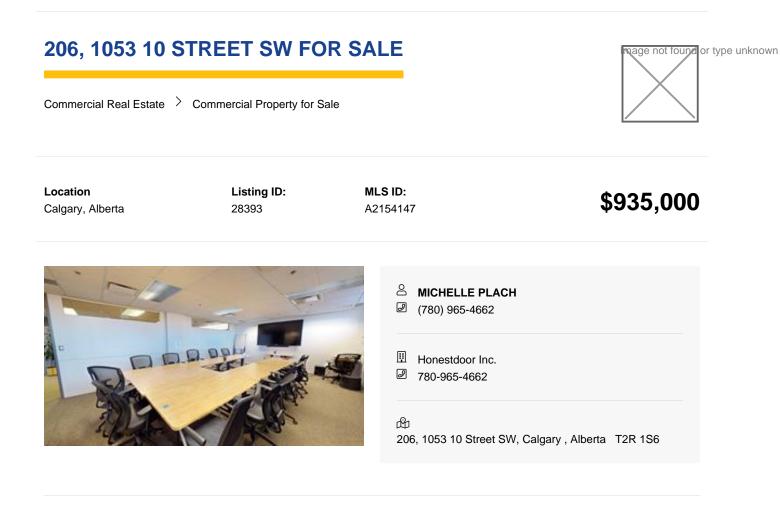

Reports Call Lister **Zoning** DC

Structure Type High Rise (5 stories)

Legal Plan 0712898

Inclusions Call lister directly

Click brochure link for more details\*\* Vantage Pointe is a commercial/residential condominium building located in the Beltline neighbourhood of Calgary. The central location is steps away from restaurants, shops, and amenities including Calgary Co-op, Donna Mac, South Silk Road Chinese Restaurant, and Cinnamon Indian Cuisine. The building is four blocks from the downtown core and three blocks from the LRT line. The unit features an exclusive entrance off of 10th Street, complete with exterior signage and a large east facing patio.