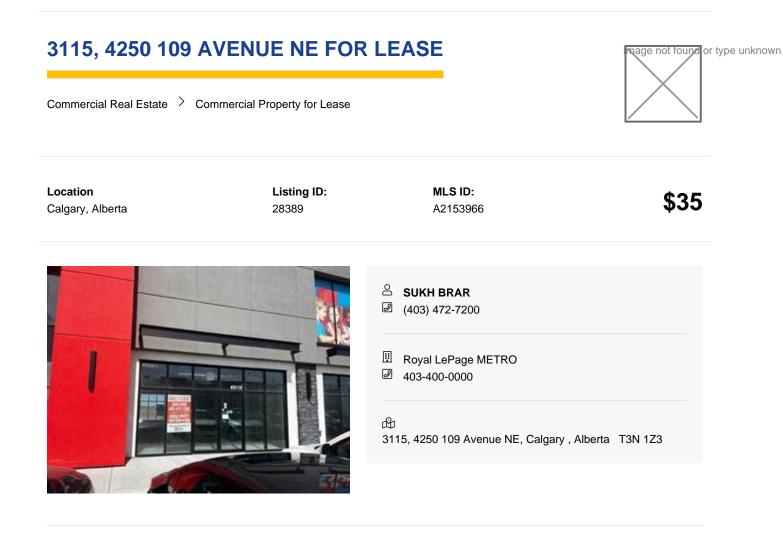

Retail Condo unit for Lease ! Prime Location for Any kind of retail business at the corner of Country Hills Blvd and Metis Trail NE. Project Name: The Port, Very busy plaza, space Available for Optician, Physiotherapy, Chiropractor, Massage, Respiratory Therapist, X-Ray, Medical Laboratory, Any kind of clothing store or law office. Other established Business are there at The Port: Indian Restaurant, Indian Grocery Store, Day Care, Garcha Bros Meat, Top Touch Hair Salon, Cannabis, Liquor Store, Care inc. Pls feel free to call Today for more information.