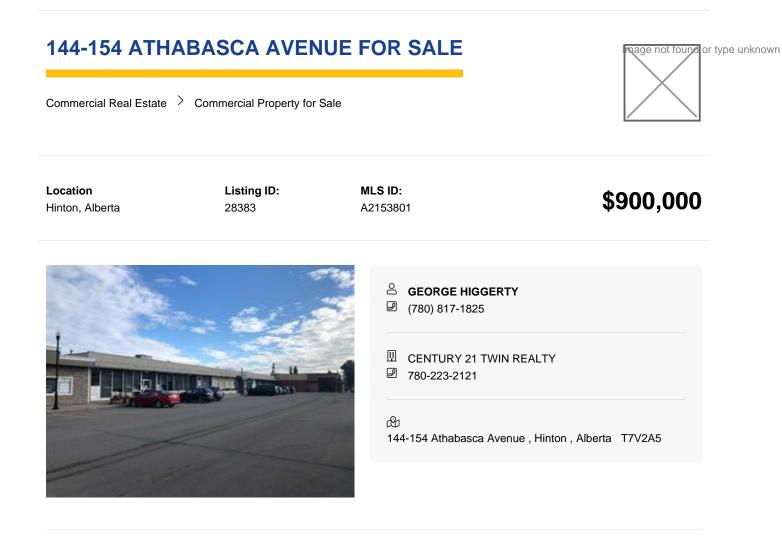

Well built building with offices and retail stores located in part of the Hinton Valley shopping plaza. Good traffic flow off Hwy 16 and Switzer Drive ,lots of parking . Steel beam and concrete block construction. Rear alley access for deliveries. Year built is approximate .No way to verify.