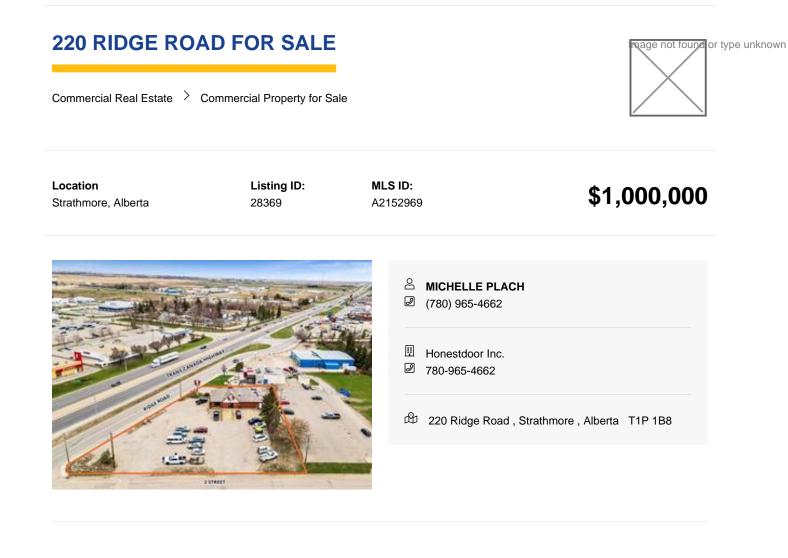

Call Lister

Call Lister Directly

Click brochure link for more details\*\* The Subject Property has excellent exposure as it is alongside Trans-Canada Highway (26,350 vehicles per day) and down the street from Days Inn & Suites by Wyndham, Ranch Market Centre, home to Walmart Supercentre, and Edgefield Place, home to Co-op Grocery. The Town of Strathmore is located approximately 50 km east of Calgary, Alberta. With a population of just under 14,000 residents, this Town's economy is based on agricultural, oil, and gas. Kentucky Fried was established more than 75 years ago. Today KFC operates 23,000 restaurants in over 140 countries and territories around the world.