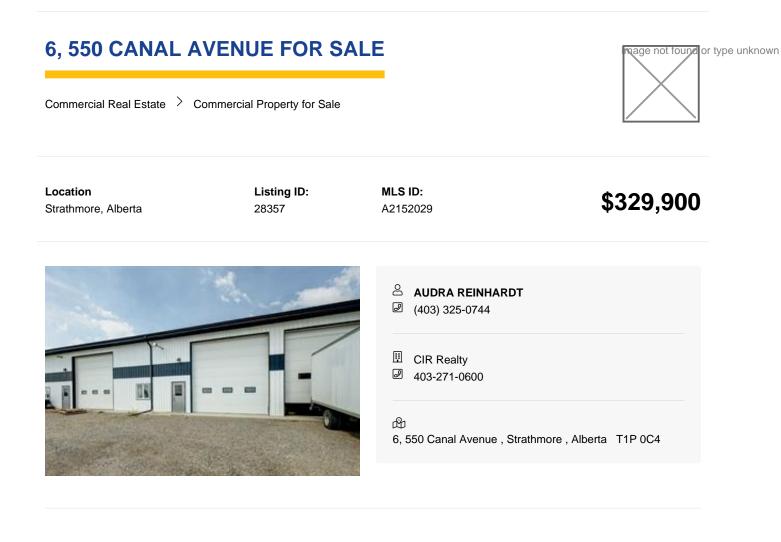

An excellent opportunity to own your own commercial space in Orchard Business Park. At almost 2250 square feet, this bay includes a 16' overhead door with opener, two piece bathroom, 2 man doors at front and rear of bay, a floor drain and fully finished interior walls. Excellent access from the TransCanada Highway. Call your Realtor today to book a viewing and start planning!