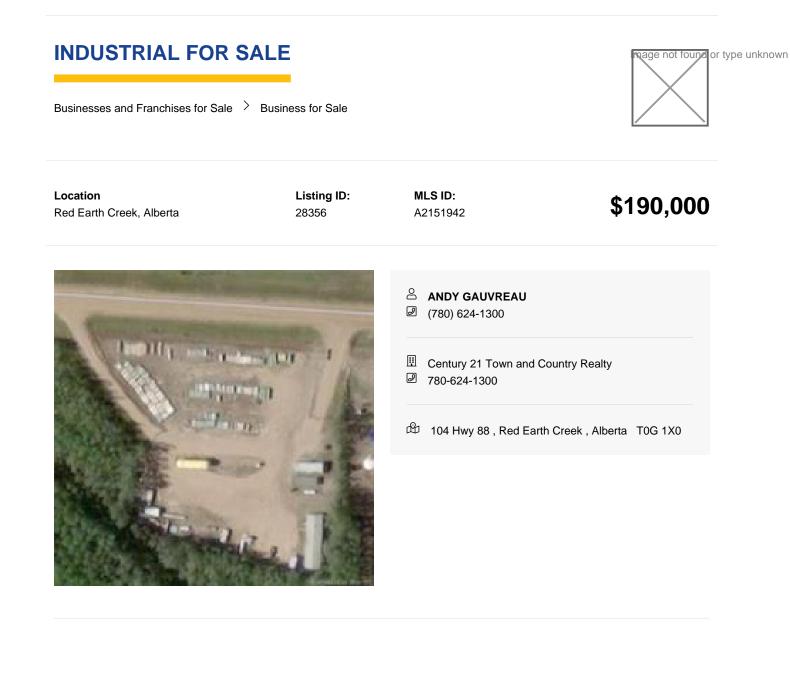

## Reports

Environmental Phase 1, Environmental Phase 2

Great location in Red Earth Creek that offer full amenities for you future home!!! There is 4.25 acres of land with an office and mobile home on site. The property is fenced and is in a great location in the center of Red Earth. Looking to have a great location for your business??? - at this price with all this offers you wont go wrong