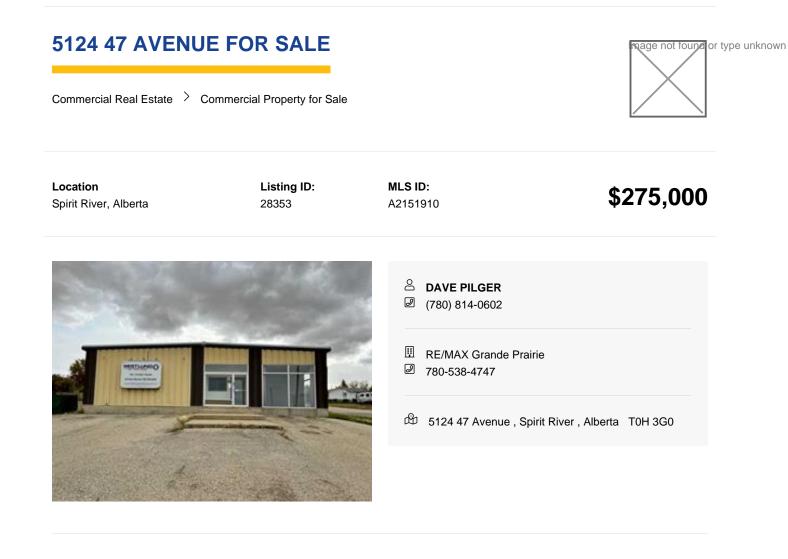

**Roof** Metal

> Heating Overhead Heater(s),Forced Air,Natural Gas

Reports None

Commercial property for sale in the town of Spirit River. Consists of of 2 lots; 100' x 140' and 85' x 140.' The property has a 3650 sq foot steel frame building with shop & offices. The building currently has 3 offices, open bull pen area, 2 washrooms, shop space with 14 foot door, air compressor & air lines, hotsy, 2 overhead furnaces in shop, 200 amp panel, and forced air furnace with AC in the office portion of the building. This building would be suitable for many different types of businesses. 40 foot sea can is also included. Owners would also entertain a lease.