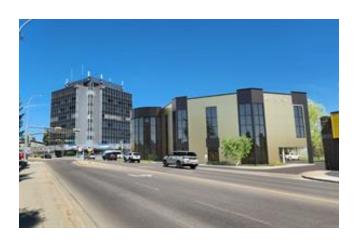

Other Documents

NEW-TO-MARKET in 2025! C21 is proud to present this excellent leasing opportunity for businesses seeking high-quality medical and office spaces. Starting at \$30/PSF, This well-positioned medical office plaza, consists of up to 28,000 sq ft on three levels. Main-floor of 7,089 SQ FT, Second-floor of 11,489 SQ ft, and third-floor of of 10,450 SQ FT of leasable space. Elevator serviced, this High-end medical plaza will Cater to Doctors, Specialists, Dental, URGENT CARE FACILITY SPECIALISTS, X-Ray and Imaging centres and more! One of the most Exceptional locations available in Red Deer! Located across from Red Deer Regional Hospital, with multiple access points from Gaetz ave/ 43rd street. The 0.66 acre property boasts 50+ customer parking stalls, (2 for every 1000 sq ft) loading/ unloading, and shipping/ receiving. Attractive lease rates, with generous Tenant Improvement Allowances, makes this move, your best move. C1 Zoned to accommodate your medical services business needs, catering to the growing demand of the newly awarded \$1.8 BILLION DOLLAR Hospital expansion in Red Deer, over the next several years.