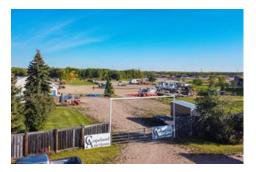

**Property Sub Type** 

Industrial

Lot Size (Sq. Ft.)

433857

Restrictions

None Known

Rare opportunity to buy a 9.96-acre frontage property on Trans-Canada Yellowhead Highway 16, located just west of the City of Lloydminster in the County of Vermilion River. CN railway on the north boundary. Included is a bungalow, approximately 1,500 sq ft, double attached garage, and 40' x 72' heated mechanic shop. Serviced with power, gas, drilled well, and septic. Adjacent ten-acre parcel also available from same vendor making this a very desirable site for self-storage, trucking depot, investment, or any number of other possibilities. Contact listing office for complete information package including Real Property Report and Phase One ESA.