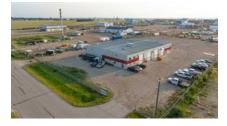

**Property Sub Type** 

Industrial

Building Area (Sq. M.)

929.02

**Construction Type** 

Metal Frame

Restrictions
None Known

This 10,000 SF space situated in a multi-tenant property features two 100 ft pull-through bays, a 50 ft wash-bay, and a 60 ft stub-bay. There are four offices, a reception area, and a large mezzanine area for storage or the space could be utilized as a lunch room for the team. The building boasts of 400 amp 240V 3-phase power, radiant heat, municipal water services (holding tank pumps to municipal sewer), and seven 14'W by 16'H overhead doors. The large fenced and graveled yard ensures security with plenty of room for equipment. To book a showing or for more information call your local Commercial Realtor®.