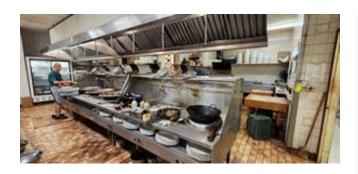

Year Built Structure Type Property Type
2020 Retail Commercial

Property Sub Type Building Area (Sq. Ft.) Building Area (Sq. M.)

Retail 4375.00 406.45

InclusionsRestrictionsReportsn/aNone KnownLeases

GREAT LOCATION FOR THIS RESTAURANT, NEAR BANK, GROCERY STORES, RETAIL SHOPS, SCHOOLS RECREATION CENTER. Seats 146 and offers 4375sqft of usable space, Asian menu currently in place. Menu change is possible with landlord approval. Commercial kitchen on site for your convenience. Please do not approach business and bother staff, all showings should be with a agent.