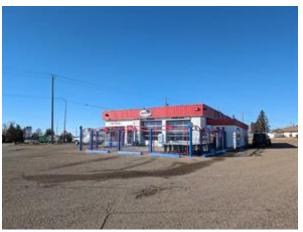

Foundation Cooling Heating

Poured Concrete, Slab Central Air Forced Air, Natural Gas

InclusionsRestrictionsReportsn/aNone KnownFloor Plans

Presenting an excellent opportunity to lease a 2,650 Sqft building strategically situated on the busy corner of Gershaw Drive & 7 St SW. Located on the SW Hill, this property offers a prime location for businesses looking to establish themselves in a high-traffic area. This building currently features a spacious patio, an expansive dining area, a comfortable sit-up bar, an open kitchen, and well-maintained washrooms. It can accommodate up to 114 patrons indoors and 42 on the patio, providing ample space for a thriving business. Additionally, there is a generous 25,375 square foot lot open for negotiation, perfect for your development aspirations. This versatile space can be tailored to suit a variety of business needs, making it an ideal choice for entrepreneurs seeking a prime location to start or expand their business. If you have been looking for a prime location building to start your business, this is the one! Lease a turn key business, building and land!!