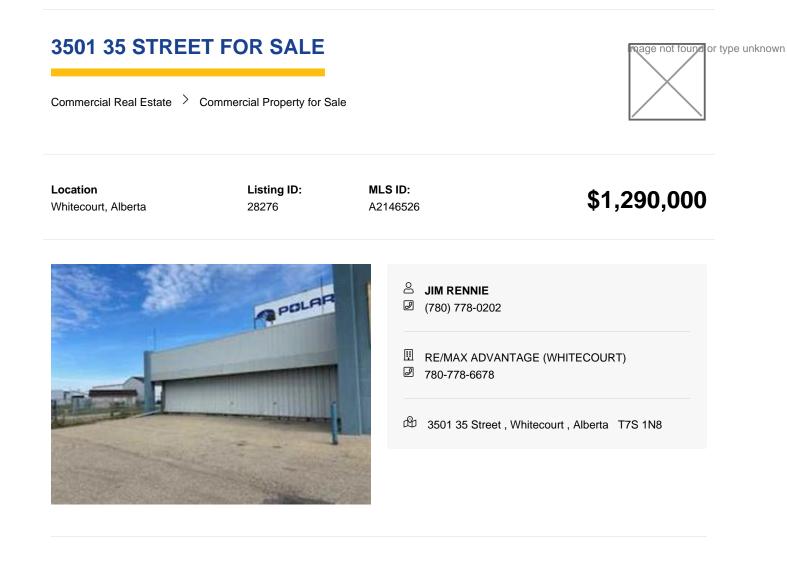

## Reports

Appraisal

This is the perfect location for a business that would like to be able to include retail. Has been a former lumber yard, as well as small engine/recreational vehicle repair shop. Huge yard which is fenced in, and paved front parking lot