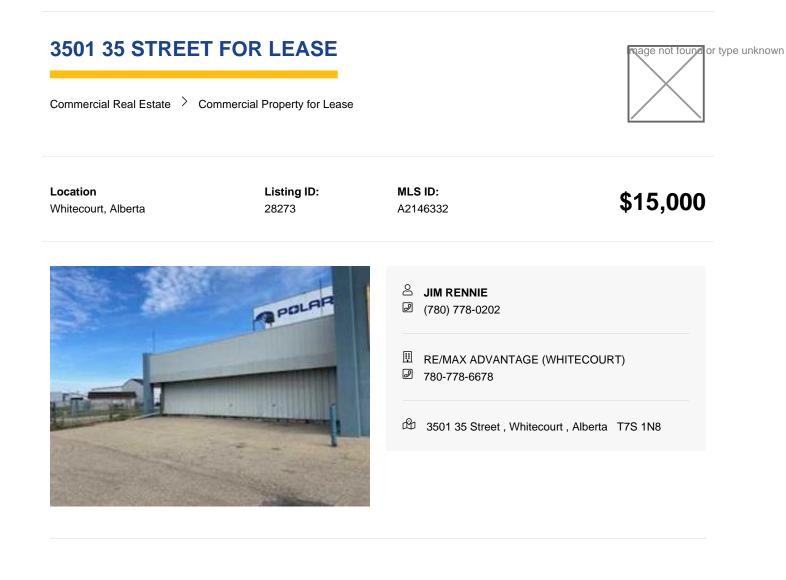

Appraisal

None Known

This unique property has a great retail space, and close proximity to Highway 43. It has paved parking, plenty of office and storage space as well as a huge, fenced yard.

**Disclaimer** - It is your responsibility to perform the appropriate due diligence to verify information provided by users or third parties on this website or in subsequent interactions. For more information see our website's Terms of Use.