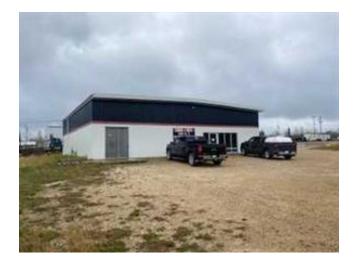

## **3 ONELY CRESCENT FOR SALE**

Commercial Real Estate > Commercial Property for Sale

**Location**Swan Hills, Alberta

Listing ID: 28261

MLS ID: A2145556

\$249,000

- △ JIM RENNIE
- (780) 778-0202
- RE/MAX ADVANTAGE (WHITECOURT)
- **2** 780-778-6678
- 3 Onely Crescent , Swan Hills , Alberta T0G 2C0

Transaction TypeDays On MarketZoningFor Sale367Commercial

SubdivisionBuilding TypeYear BuiltNONECommercial Mix1964

Structure Type Property Type Property Sub Type

Industrial Commercial Industrial

Legal Plan Building Area (Sq. Ft.) Building Area (Sq. M.)

8022121 3600.00 334.45

InclusionsRestrictionsReportsLift at the loading bayNone KnownTitle

For a business that is looking to own their own building and their own future, this is a great building. Would be ideal for small engine repairs, retail sales, or whatever you can dream of!