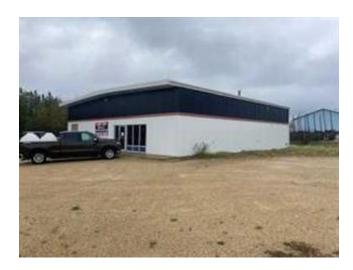

## **3 ONELY CRESCENT FOR LEASE**

Commercial Real Estate > Commercial Property for Lease

**Location**Swan Hills, Alberta

Listing ID: 28259

MLS ID: A2145413

\$2,500

- <sup>△</sup> JIM RENNIE
- (780) 778-0202
- RE/MAX ADVANTAGE (WHITECOURT)
- **2** 780-778-6678
- 3 Onely Crescent , Swan Hills , Alberta T0G 0B6

bay

Restrictions None Known

Reports

Legal Description

This would make a great shop for retail, small engine repairs, or whatever business you can dream up for this large shop!

Disclaimer - It is your responsibility to perform the appropriate due diligence to verify information provided by users or third parties on this website or in subsequent interactions. For more information see our website's Terms of Use.