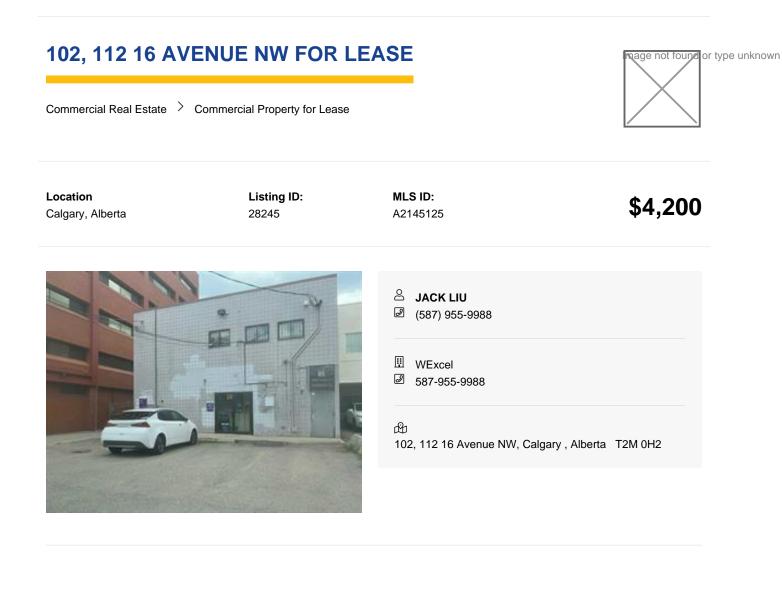

An Office/Retail space of 1,100 SQ will be available for lease. Located on 16 Ave/Trans-Canada Highway and Centre ST NW, which is just minutes from Calgary downtown. It was previously used for a very busy Lawyer Firm, including a welcoming reception area, 3 separate office-rooms, a convenient pantry, and a private washroom. The flexible layout allows tenants to reconfigure the space to meet their specific needs. Various bus stops nearby on 16 Ave and Centre Street ensure excellent public transit options. Lease includes 4 client parking stalls and up to 8 additional employee parking stalls. Lease rate starts at \$4,200 per month, (for a normal office use). Enhance your professional presence in a space that adapts to you. CALL NOW to schedule a viewing and take the first step towards your ideal office environment.