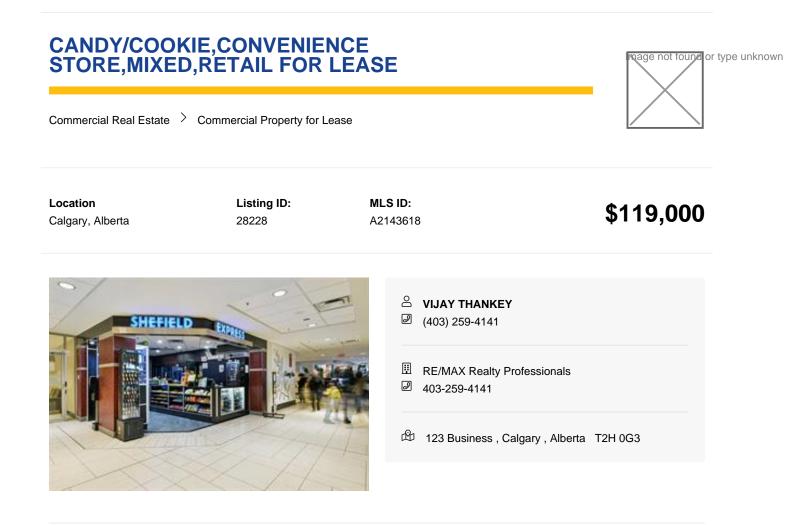

Restrictions None Known Lease Amount 268.75

Building Type Shopping Centre

Property Type Commercial

Building Area (Sq. M.) 45.34

Reports Floor Plans, Other Documents

Discover a lucrative business opportunity in one of Calgary's busiest malls! Take charge and become your own boss by owning this profitable Shefield Express Franchise, a well-established convenience and cigar store. Boasting great visibility and accessibility, the location comes with ample parking to accommodate a steady flow of customers. The main business offerings include lottery tickets, tobacco products, groceries, bongs, cigars, lighters, and much more, catering to a wide range of customer needs. To protect the integrity of the business, prospective buyers are required to sign a confidentiality agreement prior to receiving any detailed information. Rest assured, full training will be provided to ensure a seamless transition and the continued success of the franchise. All viewings are strictly by appointment only, and we kindly request that you do not approach the staff directly. Seize this chance to step into a thriving business with excellent potential for growth!