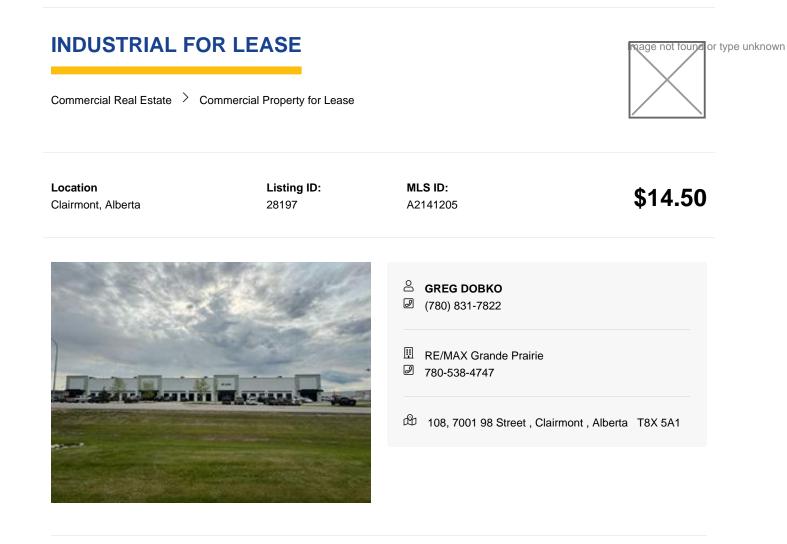

3678 Sq Ft space includes three offices and a bathroom upfront, and wide open bay in rear. 16' x 12' Over Head Door. Fenced shared compound in rear with electric gates. Basic Rent - \$4,444.25 + \$222.21 GST= \$4,666.46. Additional Rent - \$5.84 PSF = \$1,789.96 + \$89.50 = \$1,879.46. Total Monthly Rent Payment \$6,545.92.