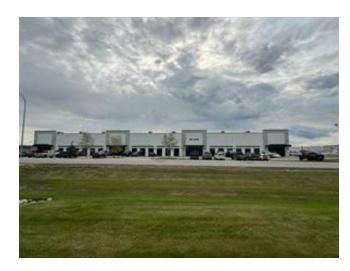

## INDUSTRIAL FOR LEASE

Commercial Real Estate > Commercial Property for Lease

**Location**Clairmont, Alberta

Listing ID: 28194

MLS ID: A2141177

\$14.50

△ GREG DOBKO

(780) 831-7822

RE/MAX Grande Prairie

**2** 780-538-4747

105, 7001 98 Street , Clairmont , Alberta T8X 5A1

Transaction Type Title Days On Market

For Lease Leasehold 382

Lease AmountLease FrequencyZoning14.50AnnuallyRM2

SubdivisionBuilding TypeYear BuiltNONEMixed Use2009

InclusionsRestrictionsReportsNANone KnownNone

3678 Sq Ft space includes two offices, open area and a bathroom upfront, storage on main. Kitchen / lunch room on mezzanine and storage. A wide open bay in rear. 16' x 12' Over Head Door. Mezzanine for storage. Fenced shared compound in the rear with electric gates. Basic Rent - 444425 + 22221 GST= 466646. Additional Rent - 58495 = 178996 + 8950 = 189996. Total Monthly rent payment 6594592.