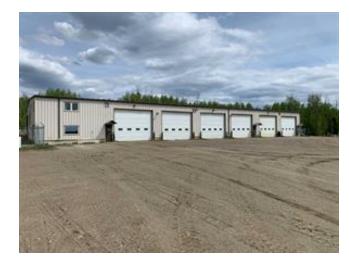

Foundation Heating Access to Property

Poured Concrete, Slab

Accessible to Major Traffic Route, Airport

Natural Gas, Radiant

Nearby

InclusionsRestrictionsReportsNoneNone KnownNone

FOR LEASE!! This 12,000+- sq/ft Commercial/Industrial Building is located on the West side of the Town of Edson, 2 klms from Downtown with great exposure bordering Hwy 16 East. The property includes an 8000 sq foot shop space consisting of 6 - 24x50 BAYS w/ 14ft doors, 16ft ceiling height at the doors and 19 in the center, plus an additional 19x168 drive through back bay. In addition to the shop, there are 4 offices, a front reception area, lunchroom, 3 bathrooms and a large open boardroom area on the 2nd level with a separate office and mezzanine area! This property is securely fenced with plenty of parking, power outlets along the back of the building, used oil containment available, overhead radiant heat and has up to a 26 acre well packed gravel yard space available for additional cost.