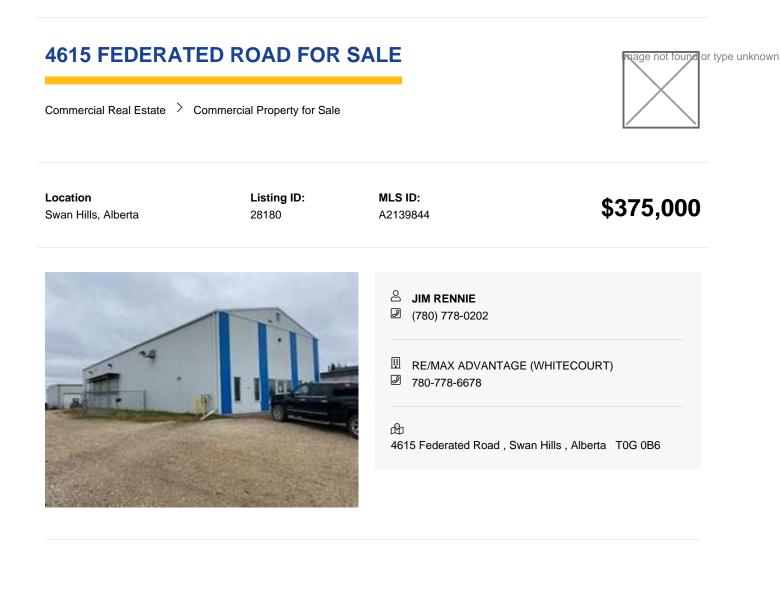

Great location and shop, with a 14 foot overhead door. Several large offices in the front of the building and a large mezzanine above the offices. Two washrooms. Large yard, would work well with large trucks or industrial equipment. Owner is willing to trade as well