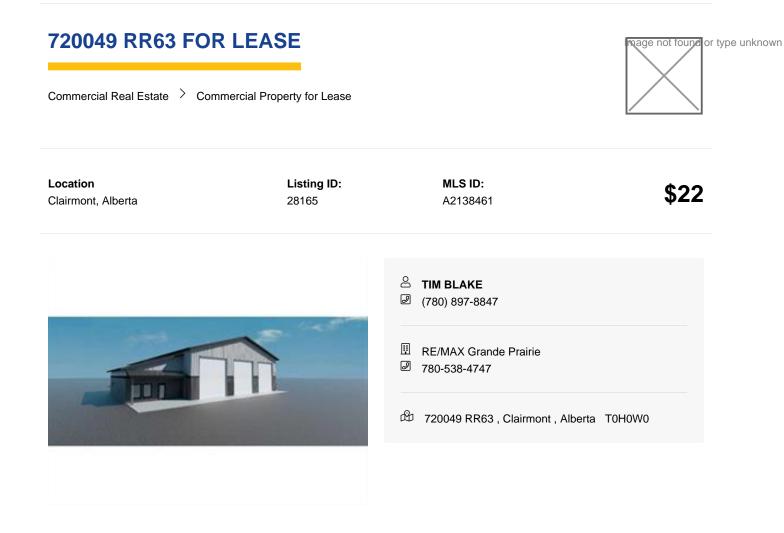

(3) 120' DRIVE THROUGH BAYS AND PLENTY OF FENCED YARD with prime frontage to get your business noticed on this very busy route. BRAND NEW build with 6) 16' W X 18 'H Overhead doors. Reception and 2 offices + Lunchroom/ Boardroom/ locker room and separate shop and office bathroom. Yard will be complete with well packed gravel and fully fenced. Need more yard, shop or something custom ? Reach out Adjoining 4.33 acres can be lease as well. Base rent \$16,456 month plus Additional rent \$3740 = \$20,196/Month plus GST.