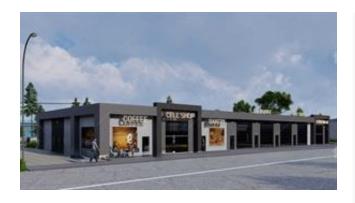

Location, Location. This building is slated for a complete renovation and offers 3,600 SF of shell space for your business, with the potential for additional square footage if required. Facing both the Prairie Mall and Superstore, it provides exceptional visibility and access, with ample parking at the rear. This prime retail location ensures your business will be seen in one of the busiest areas of Grande Prairie. Don't miss the chance to situate your business or invest in this high-traffic area. Call your Commercial Realtor® today.