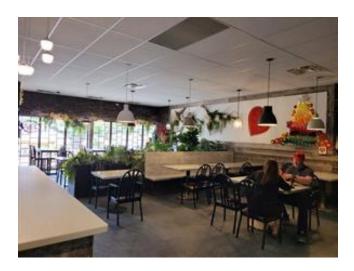

Well Established and maintained Restaurant opportunity in small town of the Wheatland County! 35 minutes from Calgary! Asset sales! It includes the Restaurant(2,100 sq.ft)with 60 seatings, Lounge(2,100 sqft) with 5 VLT machines. Western and Asian food. New lease can be discussed in it. Serving regular workers, town locals & people passing thru town, breakfast, lunch & dinner. Minutes to Recreational opportunity, campgrounds, fishing, golfing, and so on.