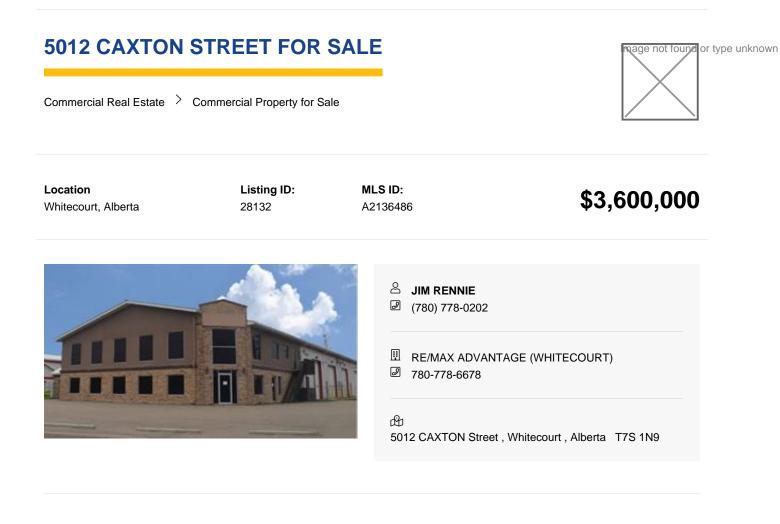

**Roof** Mixed

Heating Forced Air,Natural Gas,Radiant

Restrictions None Known

Reports Title

GREAT WHITECOURT INVESTMENT PROPERTY!!!!!!!!! THIS 2.31 ACRE PROPERTY IS WELL MAINTAINED WITH EXCELLENT EXPOSURE TO HIGHWAY 43. IT CONSISTS OF TWO BUILDINGS. BUILDING 1 HAS 4686 SQ FT OF MODERN OFFICES AND 7 DRIVE THROUGH BAYS MEASURING 16,397 SQ FT & IS 80% LEASED. BUILDING 2 IS FREE STANDING, MEASURING 4252 SQ FT AND HAS A LONG TERM LEASE TO ENBRIDGE. THE YARD IS COMPACTED, GRAVELED AND FENCED WITH 2 GATED ACCESS POINTS.