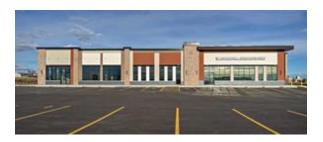

Office

**Building Area (Sq. Ft.)** 

2560.00

Building Area (Sq. M.)

237.83

**Inclusions** None

Restrictions Reports
None Known None

Brand new building for lease in an excellent location for businesses wanting highway frontage and daily traffic flow, with a large parking lot. 2,560 SqFt with the option to expand into the next unit creating a total of 6,144 SqFt. Located on the North end of Grande Prairie, Trader Ridge offers new business developments and provides perfect exposure. Call your commercial agent today! Additional rent is approximately \$10.36/sf. Basic Rent \$3,840/mo + GST Additional rent \$2,210.13/mo +GST. Total monthly rent \$6,050.13+GST