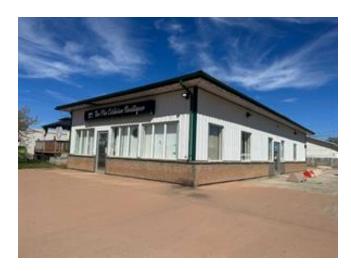

## 5201 48 STREET FOR SALE

Commercial Real Estate > Commercial Property for Sale

**Location** High Prairie, Alberta Listing ID: 28080

MLS ID: A2131245

\$250,000

- A SHAWNA RICH
- **(780)** 523-4001
- Royal LePage P.V.R. Realty
- **3** 780-523-4001
- 5201 48 Street , High Prairie , Alberta T0G 1E0

Reports None

Commercial Building located in Downtown High Prairie, one block from Main Street. This building features 1978 sqft with 4 office spaces, boardroom, 2 washrooms and reception area. With great visibility, ample parking, back alley access and located in a high traffic area this is a perfect space for your business needs.