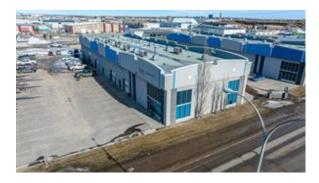

## **204, 10920 84 AVENUE FOR LEASE**

Commercial Real Estate > Commercial Property for Lease

**Location**Grande Prairie, Alberta

Listing ID: 28047

**MLS ID:** A2127665

\$14

- △ JORDAN MENZIES
- **(780)** 933-4015
- RE/MAX Grande Prairie
- **2** 780-538-4747

3159.00

Restrictions
Landlord Approval

3159 sq.ft. of office + Shop/Warehouse space available for lease. This space offers high-end modern interior finishing's with LED lighting, numerous windows, glass doors and much more which will present very well to your staff & clients. Current configuration offers 7-8 private offices, numerous exterior entrances, options for creating reception, boardrooms, kitchen area, etc. plus 28' x 55' shop space with 10' OHD. The property offers 6 dedicated parking stalls with the ability to rent additional parking stalls adjacent to the complex. This is a unique combination of office + shop/warehouse space which is hard to replicate in the Grande Prairie area and offers great visibility & access to 84th Avenue & Hwy.40. Base rent(\$14.00)=\$3685.5 + Net rent(\$8.92)=\$2348.19 Total Monthly Cost=\$6033.69 +GST. Power & Gas are billed back to tenant on a monthly basis. Call a Commercial Realtor today for further information or to arrange a private tour!!