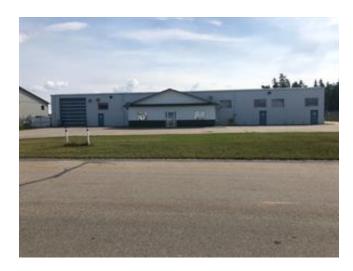

Lot Size (Acres)

1.35

Restrictions
None Known

THIS 8700 SQ FT SHOP HAS 60' DEEP BAYS & 800 SQ FT FRONT MODERN OFFICE COMPLEX & IS LOCATED IN THE HILLTOP INDUSTRIAL SUBDIVISION. THE SHOP HAS 16 FT DOORS, WITH A SEPARATE DRIVE-THROUGH WASH BAY AND A SEPARATE BAY WITH A HEAVY DUTY TRUCK SERVICE PIT, COMPLETE WITH AIR MAKE UP! THE 1.35 ACRE LOT IS FENCED AND GRAVELLED AND CAN BE AVAILABLE WITHIN 30 DAYS. & CAN BE LEASED FOR \$9500.00 MONTHLY TRIPLE NET