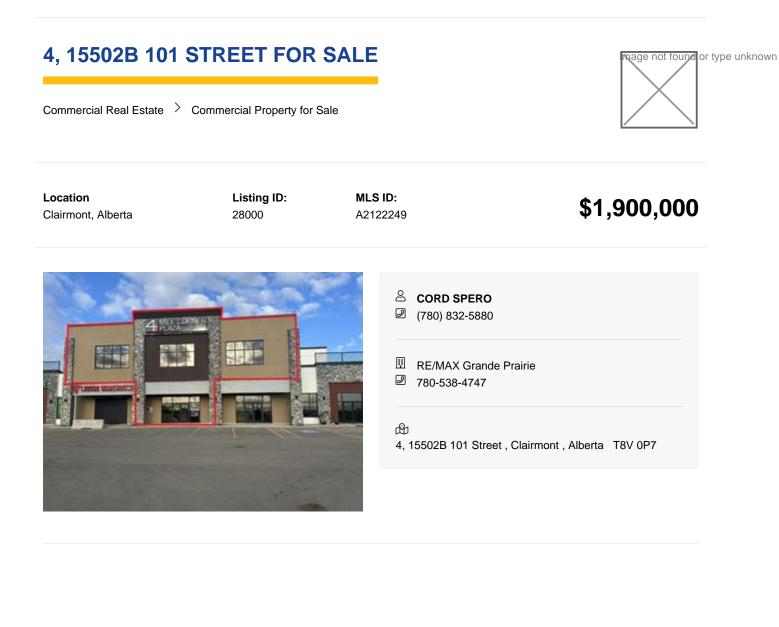

This retail condo is situated off Highway 43 just north of Grande Prairie in a highly visible location. Position your business in the developing retail plaza that it deserves. Ideal for any professional including dentists, medical or financial advisors looking to own their own space and design it specific to their needs. Call your Commercial Realtor© for more information or to book a showing today.