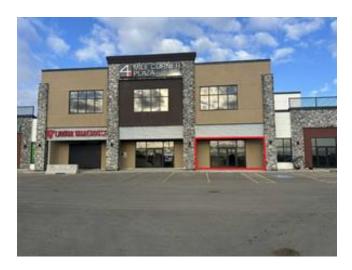

158.96

n/a

**Restrictions**None Known

Reports None

This 1,711 square foot retail space is ideal for any business looking for an affordable option to purchase with great exposure to make their own. This property has ample parking at the front and rear of the building and exposure from Highway 43. This is a property that any small business looking to own their own retail or office space should take a closer look at. The Landlord is open to a market-rate leasing option for an approved tenant. Call your Commercial Realtor® for more information or to book a showing today.