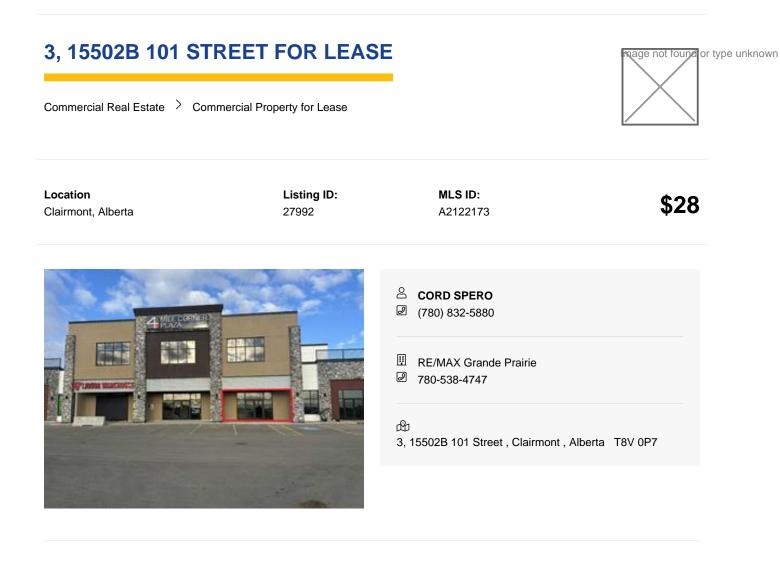

This retail location is situated off Highway 43 just north of Grande Prairie in a highly visible location. Position your business in the professional plaza it deserves. Call your Commercial Realtor© for more information or to book a showing today. (Base Rent 1,711 SF @ \$28 PSF = \$3,992.33/month. Additional Rent: 1,711 SF @ \$10.00 PSF = \$1,425.83/month; Total Monthly Payment: \$5,418.16 plus GST.