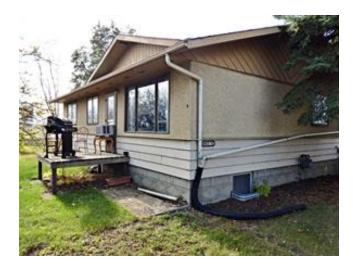

None Known None

Prime Location Alert! Over 23,000 SQ FT of Highway Commercial Zoned land ( .53 Acres.) Fully Serviced. Situated directly off of Highway 41 near Vermilion's south-end, this parcel also supplies a 1967 bungalow, which is currently lived-in as well as a 1918 home which currently has all utilities shut off. The home remains livable and in more than decent condition - lots of life left with options for the future!