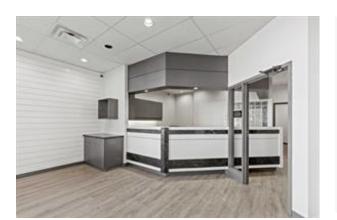

Foundation Cooling Heating

Poured Concrete Central Air Natural Gas, Other

Inclusions Restrictions Reports

None See Remarks Other Documents

Looking for affordable turn key spa space?! This is the location for you. Located in the busy Patterson Place Strip Mall, this location gives you a great layout to set up your business. Once you enter you will find a nice size waiting room with reception, past that you will find a well laid out area for hair stylists, nails, waxing, or pedis. There are also a couple of private rooms, staff kitchen, storage and plenty of parking. This location also features good exposure to high traffic counts on 84th ave. This space is ready for immediate possession. Base Rent 2,400 sq.ft @ \$10 PSF = \$2000.00, Additional Rent Operating Cost= 2,400 sq/ft @\$5.75 = \$1150.00 Property Tax/Garbage Removal 2,400 sq.ft @ \$3.68 = \$736.00 Total Cost: \$3886.00/month plus GST per month. Floorplan in Supplements. Landlord will assist with opening costs for the right tenant. 1 - 5 year terms acceptable.